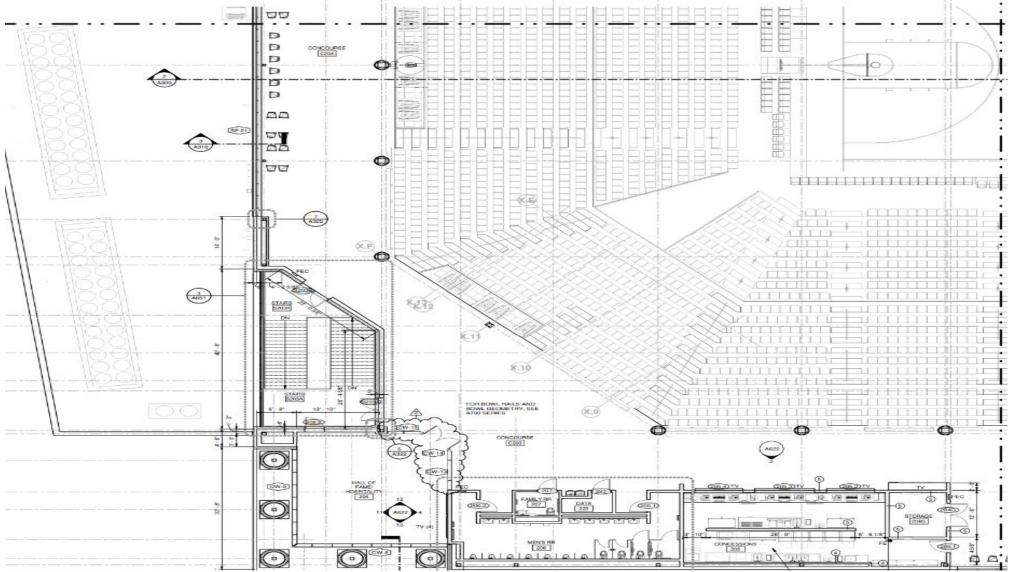

- Knight Dining Capacity 383
    - Ralph Lee Student Center Capacity 97

•

- <u>Stadium Skybox Suites Lower Level Capacity 24</u>
- <u>Stadium Skybox Suites Upper Level Capacity 24</u>
- Welcome Center Conference Room 1<sup>st</sup> Floor Capacity 171
  - Welcome Center Food Court Capacity 400



# Alumni Skybox



#### ARC



# Athletic Skybox



#### Buchanan Auditorium



## Clyde Foster

Capacity 200 27621 antes. .0 38 ENTR -02 Entr LOMEN 10 6.0 H 1 A 12 He and the second se 701 DATA ELECT 7:912 4:00 4:4 + 2 40) 12 quad A 12 U. π . P 0 s D в 1-06 BAIL dn 39) FAG-2 B ¢. -07 31 Salar STACK -

MULTIPURPOSE ROOM LOWER LEVEL

# Dawson Auditorium



# Elmore Gym 1<sup>st</sup> Floor



## Event Center Level Floor Plan Quadrant B



#### Event Center Concourse Level Floor Plan Quadrant C





#### Event Center 107A & 107B

Capacity 94 Full Room

Capacity 47 utilizing Partition



#### Event Center 108



#### Foster Cafeteria Capacity 275



## Knight Exhibit Hall



# Knight Dining



# Ralph Lee Student Center



#### Stadium Skybox Suites Lower Level



# Stadium Skybox Upper Level



#### Welcome Center Conference Room 1<sup>st</sup> Floor



# Welcome Center Food Court