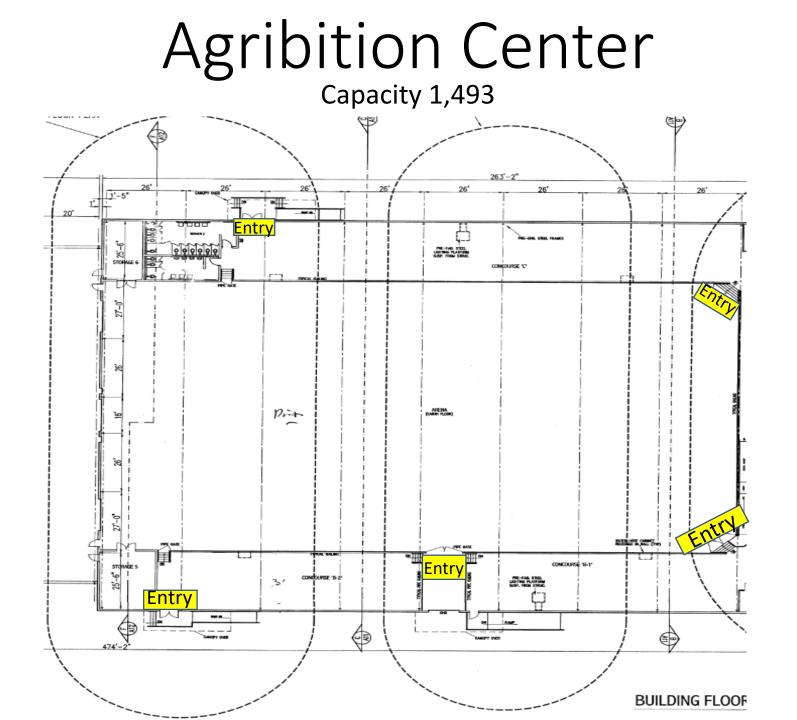

#### AAMU Facilities Index

- Agribition Center Capacity 1,493
  - Alumni Skybox Capacity 48
    - ARC Capacity 120
  - Athletic Skybox Capacity 48
- Buchanan Auditorium 458 Capacity
  - <u>Clyde Foster Capacity 200</u>
- Dawson Auditorium Capacity 298
- Elmore Gym 1<sup>st</sup> Floor Capacity 1,100
- Event Center Level Floor Plan Quadrant B Capacity 3,283
- Event Center Concourse Level Floor Plan Quadrant C Capacity 3,833
  - Event Center 107A & 107B Capacity 94 (47 utilizing partition)
    - Event Center 108 Capacity 96
    - Foster Cafeteria Capacity 275
    - Knight Exhibit Hall Capacity 250
      - Knight Dining Capacity 383
    - Ralph Lee Student Center Capacity 97