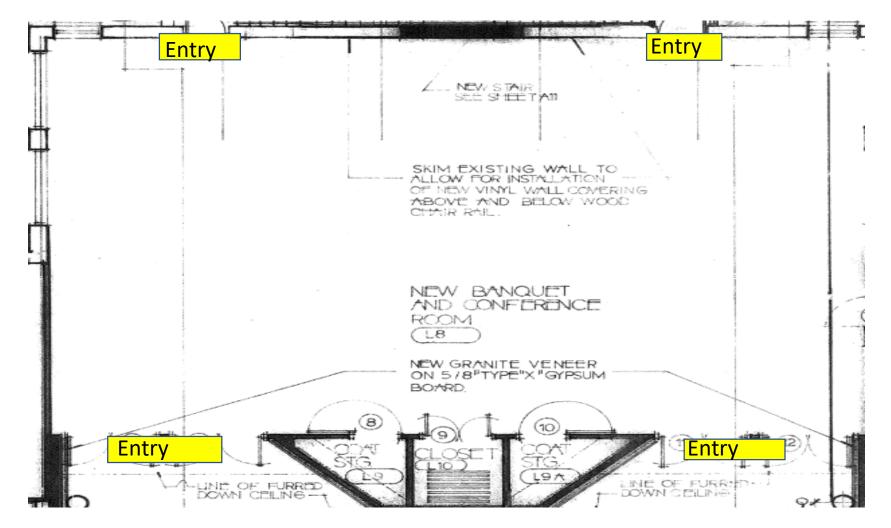

</sup> Floor Capacity 171
  - Welcome Center Food Court Capacity 400



# Alumni Skybox



#### ARC



# Athletic Skybox



#### Buchanan Auditorium



## Clyde Foster

Capacity 200 27621 antes. .0 38 ENTR -02 Entr LOMEN 10 6.0 H 1 A 12 He and the second se 701 DATA ELECT 7:912 4:00 4:4 + 2 40) 12 quad A 12 U. π . P 0 s D в 1-06 BAIL dn 39) FAG-2 B ¢. -07 31 Salar STACK -

MULTIPURPOSE ROOM LOWER LEVEL

# Dawson Auditorium



# Elmore Gym 1<sup>st</sup> Floor



## Event Center Level Floor Plan Quadrant B



#### Event Center Concourse Level Floor Plan Quadrant C





#### Event Center 107A & 107B

Capacity 94 Full Room

Capacity 47 utilizing Partition



#### Event Center 108



#### Foster Cafeteria Capacity 275



## Knight Exhibit Hall



# Knight Dining



# Ralph Lee Student Center



#### Stadium Skybox Suites Lower Level



# Stadium Skybox Upper Level



#### Welcome Center Conference Room 1<sup>st</sup> Floor



# Welcome Center Food Court