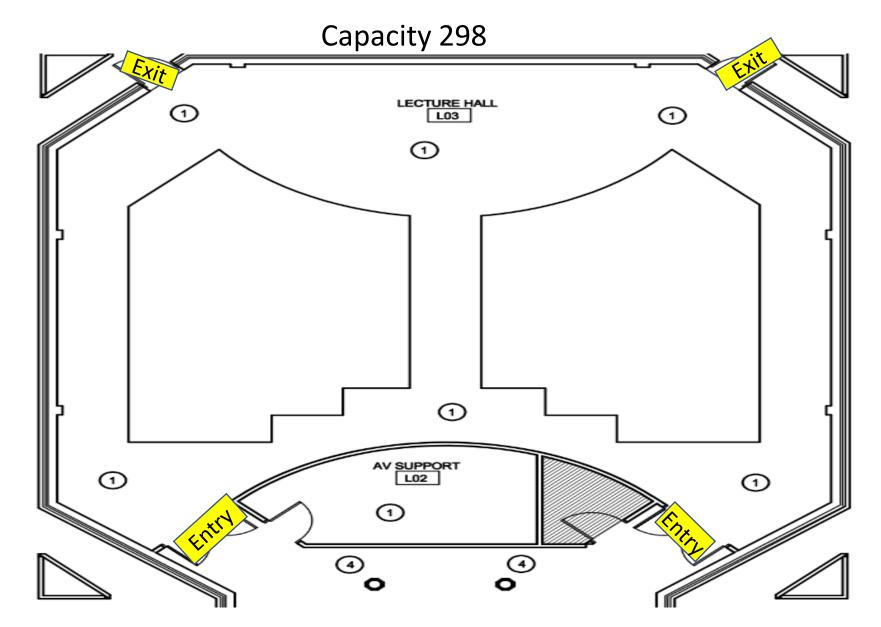

94 (47 utilizing partition)
    - Event Center 108 Capacity 96
    - Foster Cafeteria Capacity 275
    - Knight Exhibit Hall Capacity 250
      - Knight Dining Capacity 383
    - Ralph Lee Student Center Capacity 97

•

- <u>Stadium Skybox Suites Lower Level Capacity 24</u>
- <u>Stadium Skybox Suites Upper Level Capacity 24</u>
- Welcome Center Conference Room 1<sup>st</sup> Floor Capacity 171
  - Welcome Center Food Court Capacity 400



# Alumni Skybox



#### ARC



# Athletic Skybox



#### Buchanan Auditorium



## Clyde Foster

Capacity 200 27621 antes. .0 38 ENTR -02 Entr LOMEN 10 6.0 H 1 A 12 He and the second se 701 DATA ELECT 7:912 4:00 4:4 + 2 40) 12 quad A 12 U. π . P 0 s D в 1-06 BAIL dn 39) FAG-2 B ¢. -07 31 Salar STACK -

MULTIPURPOSE ROOM LOWER LEVEL

# Dawson Auditorium



# Elmore Gym 1<sup>st</sup> Floor



## Event Center Level Floor Plan Quadrant B



#### Event Center Concourse Level Floor Plan Quadrant C





#### Event Center 107A & 107B

Capacity 94 Full Room

Capacity 47 utilizing Partition



#### Event Center 108



#### Foster Cafeteria Capacity 275



## Knight Exhibit Hall



# Knight Dining



# Ralph Lee Student Center



#### Stadium Skybox Suites Lower Level



# Stadium Skybox Upper Level



#### Welcome Center Conference Room 1<sup>st</sup> Floor



# Welcome Center Food Court