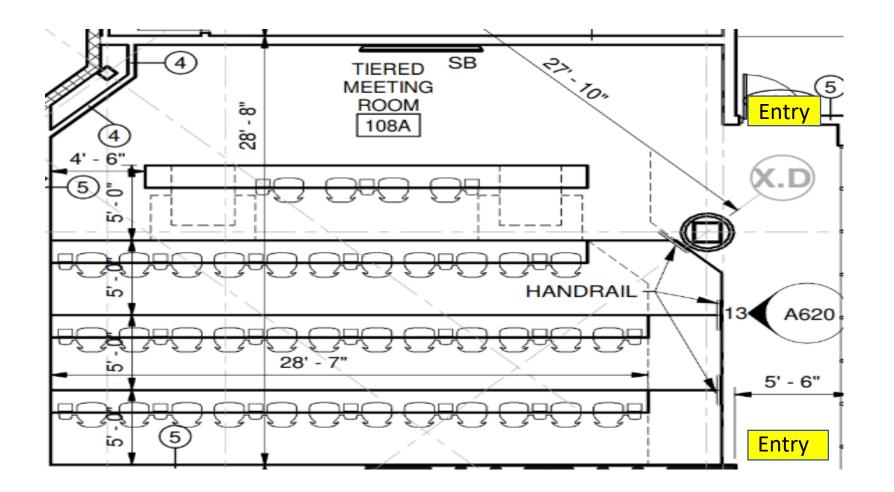

Capacity 24</u>
- <u>Stadium Skybox Suites Upper Level Capacity 24</u>
- Welcome Center Conference Room 1<sup>st</sup> Floor Capacity 171
  - Welcome Center Food Court Capacity 400



# Alumni Skybox



#### ARC



# Athletic Skybox



#### Buchanan Auditorium



## Clyde Foster

Capacity 200 27621 antes. .0 38 ENTR -02 Entr LOMEN 10 6.0 H 1 A 12 He and the second se 701 DATA ELECT 7:912 4:00 4:4 + 2 40) 12 quad A 12 U. π . P 0 s D в 1-06 BAIL dn 39) FAG-2 B ¢. -07 31 Salar STACK -

MULTIPURPOSE ROOM LOWER LEVEL

# Dawson Auditorium



# Elmore Gym 1<sup>st</sup> Floor



## Event Center Level Floor Plan Quadrant B



#### Event Center Concourse Level Floor Plan Quadrant C





#### Event Center 107A & 107B

Capacity 94 Full Room

Capacity 47 utilizing Partition



#### Event Center 108



#### Foster Cafeteria Capacity 275



## Knight Exhibit Hall



# Knight Dining



# Ralph Lee Student Center



#### Stadium Skybox Suites Lower Level



# Stadium Skybox Upper Level



#### Welcome Center Conference Room 1<sup>st</sup> Floor



# Welcome Center Food Court