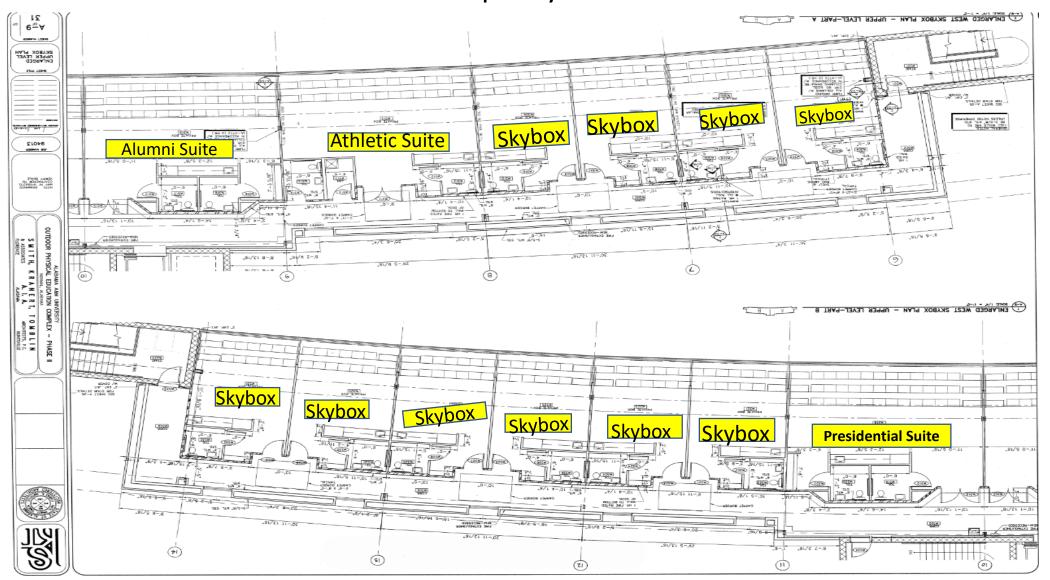

Alumni Skybox



#### ARC



# Athletic Skybox



#### Buchanan Auditorium



## Clyde Foster

Capacity 200 27621 antes. .0 38 ENTR -02 Entr LOMEN 10 6.0 H 1 A 12 He and the second se 701 DATA ELECT 7:912 4:00 4:4 + 2 40) 12 quad A 12 U. π . P 0 s D в 1-06 BAIL dn 39) FAG-2 B ¢. -07 31 Salar STACK -

MULTIPURPOSE ROOM LOWER LEVEL

# Dawson Auditorium



# Elmore Gym 1<sup>st</sup> Floor



## Event Center Level Floor Plan Quadrant B



#### Event Center Concourse Level Floor Plan Quadrant C





#### Event Center 107A & 107B

Capacity 94 Full Room

Capacity 47 utilizing Partition



#### Event Center 108



#### Foster Cafeteria Capacity 275



## Knight Exhibit Hall



# Knight Dining



# Ralph Lee Student Center



#### Stadium Skybox Suites Lower Level



# Stadium Skybox Upper Level



#### Welcome Center Conference Room 1<sup>st</sup> Floor



# Welcome Center Food Court