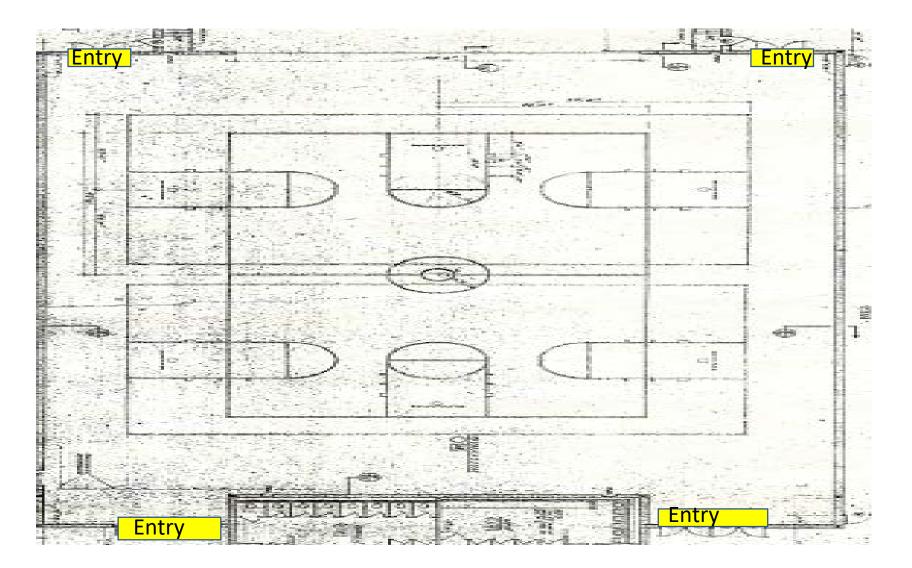

ent Center 108 Capacity 96
    - Foster Cafeteria Capacity 275
    - Knight Exhibit Hall Capacity 250
      - Knight Dining Capacity 383
    - Ralph Lee Student Center Capacity 97

•

- <u>Stadium Skybox Suites Lower Level Capacity 24</u>
- <u>Stadium Skybox Suites Upper Level Capacity 24</u>
- Welcome Center Conference Room 1<sup>st</sup> Floor Capacity 171
  - Welcome Center Food Court Capacity 400



# Alumni Skybox



#### ARC



# Athletic Skybox



#### Buchanan Auditorium



## Clyde Foster

Capacity 200 27621 antes. .0 38 ENTR -02 Entr LOMEN 10 6.0 H 1 A 12 He and the second se 701 DATA ELECT 7:912 4:00 4:4 + 2 40) 12 quad A 12 U. π . P 0 s D в 1-06 BAIL dn 39) FAG-2 B ¢. -07 31 Salar STACK -

MULTIPURPOSE ROOM LOWER LEVEL

# Dawson Auditorium



# Elmore Gym 1<sup>st</sup> Floor



## Event Center Level Floor Plan Quadrant B



#### Event Center Concourse Level Floor Plan Quadrant C





#### Event Center 107A & 107B

Capacity 94 Full Room

Capacity 47 utilizing Partition



#### Event Center 108



#### Foster Cafeteria Capacity 275



## Knight Exhibit Hall



# Knight Dining



# Ralph Lee Student Center



#### Stadium Skybox Suites Lower Level



# Stadium Skybox Upper Level



#### Welcome Center Conference Room 1<sup>st</sup> Floor



# Welcome Center Food Court