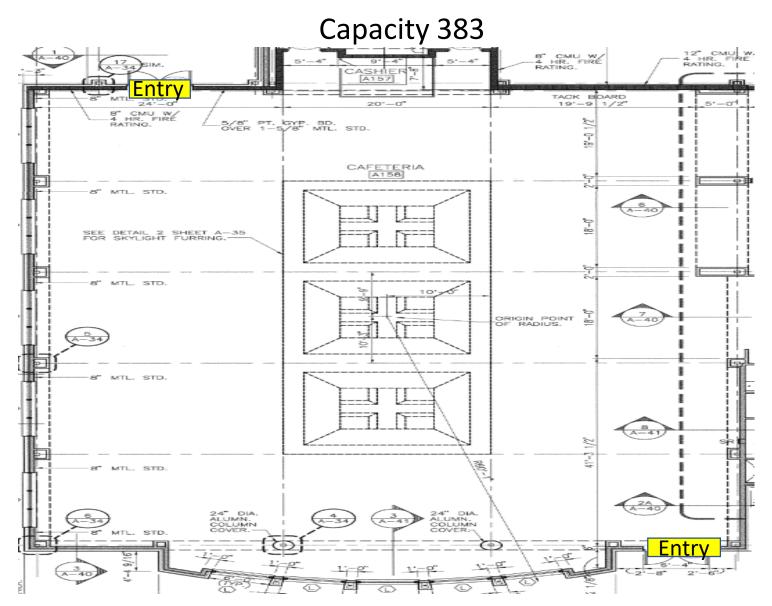

enter Conference Room 1<sup>st</sup> Floor Capacity 171
  - Welcome Center Food Court Capacity 400



# Alumni Skybox



#### ARC



# Athletic Skybox



#### Buchanan Auditorium



## Clyde Foster

Capacity 200 27621 antes. .0 38 ENTR -02 Entr LOMEN 10 6.0 H 1 A 12 He and the second se 701 DATA ELECT 7:912 4:00 4:4 + 2 40) 12 quad A 12 U. π . P 0 s D в 1-06 BAIL dn 39) FAG-2 B ¢. -07 31 Salar STACK -

MULTIPURPOSE ROOM LOWER LEVEL

# Dawson Auditorium



# Elmore Gym 1<sup>st</sup> Floor



## Event Center Level Floor Plan Quadrant B



#### Event Center Concourse Level Floor Plan Quadrant C





#### Event Center 107A & 107B

Capacity 94 Full Room

Capacity 47 utilizing Partition



#### Event Center 108



#### Foster Cafeteria Capacity 275



## Knight Exhibit Hall



# Knight Dining



# Ralph Lee Student Center



#### Stadium Skybox Suites Lower Level



# Stadium Skybox Upper Level



#### Welcome Center Conference Room 1<sup>st</sup> Floor



# Welcome Center Food Court