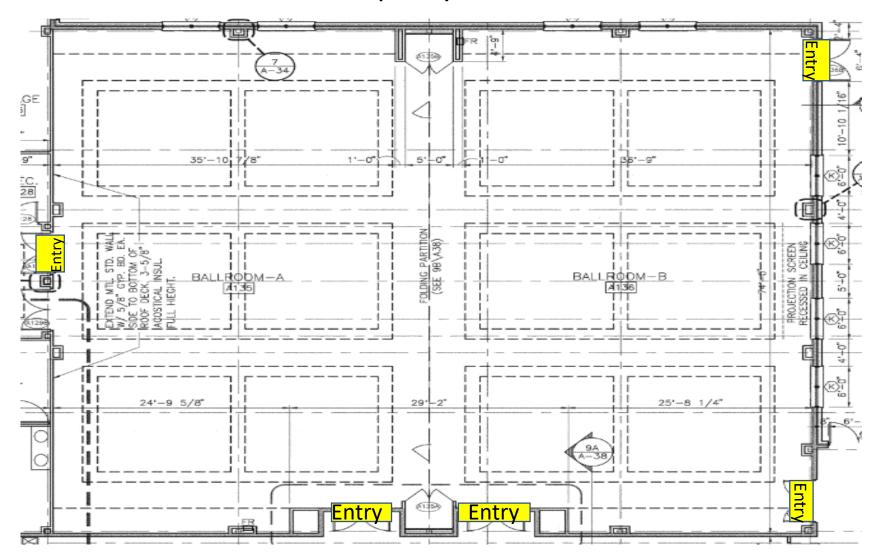

24</u>
- Welcome Center Conference Room 1<sup>st</sup> Floor Capacity 171
  - Welcome Center Food Court Capacity 400



# Alumni Skybox



#### ARC



# Athletic Skybox



#### Buchanan Auditorium



## Clyde Foster

Capacity 200 27621 antes. .0 38 ENTR -02 Entr LOMEN 10 6.0 H 1 A 12 He and the second se 701 DATA ELECT 7:912 4:00 4:4 + 2 40) 12 quad A 12 U. π . P 0 s D в 1-06 BAIL dn 39) FAG-2 B ¢. -07 31 Salar STACK -

MULTIPURPOSE ROOM LOWER LEVEL

# Dawson Auditorium



# Elmore Gym 1<sup>st</sup> Floor



## Event Center Level Floor Plan Quadrant B



#### Event Center Concourse Level Floor Plan Quadrant C





#### Event Center 107A & 107B

Capacity 94 Full Room

Capacity 47 utilizing Partition



#### Event Center 108



#### Foster Cafeteria Capacity 275



## Knight Exhibit Hall



# Knight Dining



# Ralph Lee Student Center



#### Stadium Skybox Suites Lower Level



# Stadium Skybox Upper Level



#### Welcome Center Conference Room 1<sup>st</sup> Floor



# Welcome Center Food Court