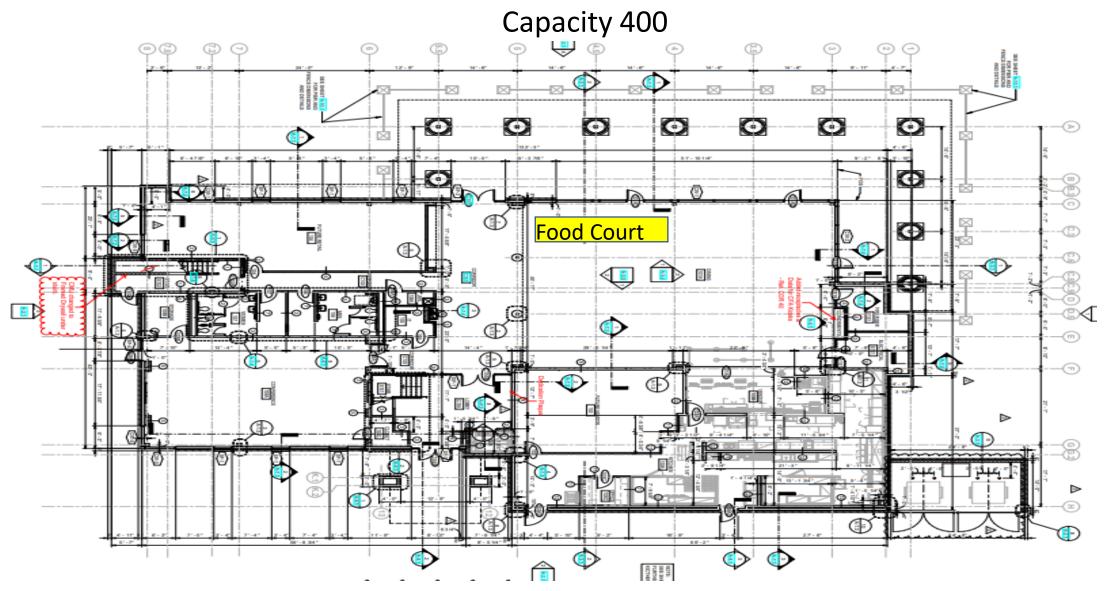

er

Capacity 200 27621 antes. .0 38 ENTR -02 Entr LOMEN 10 6.0 H 1 A 12 He and the second se 701 DATA ELECT 7:912 4:00 4:4 + 2 40) 12 quad A 12 U. π . P 0 s D в 1-06 BAIL dn 39) FAG-2 B ¢. -07 31 Salar STACK -

MULTIPURPOSE ROOM LOWER LEVEL

# Dawson Auditorium



# Elmore Gym 1<sup>st</sup> Floor



## Event Center Level Floor Plan Quadrant B



#### Event Center Concourse Level Floor Plan Quadrant C





#### Event Center 107A & 107B

Capacity 94 Full Room

Capacity 47 utilizing Partition



#### Event Center 108



#### Foster Cafeteria Capacity 275



## Knight Exhibit Hall



# Knight Dining



# Ralph Lee Student Center



#### Stadium Skybox Suites Lower Level



# Stadium Skybox Upper Level



#### Welcome Center Conference Room 1<sup>st</sup> Floor



# Welcome Center Food Court