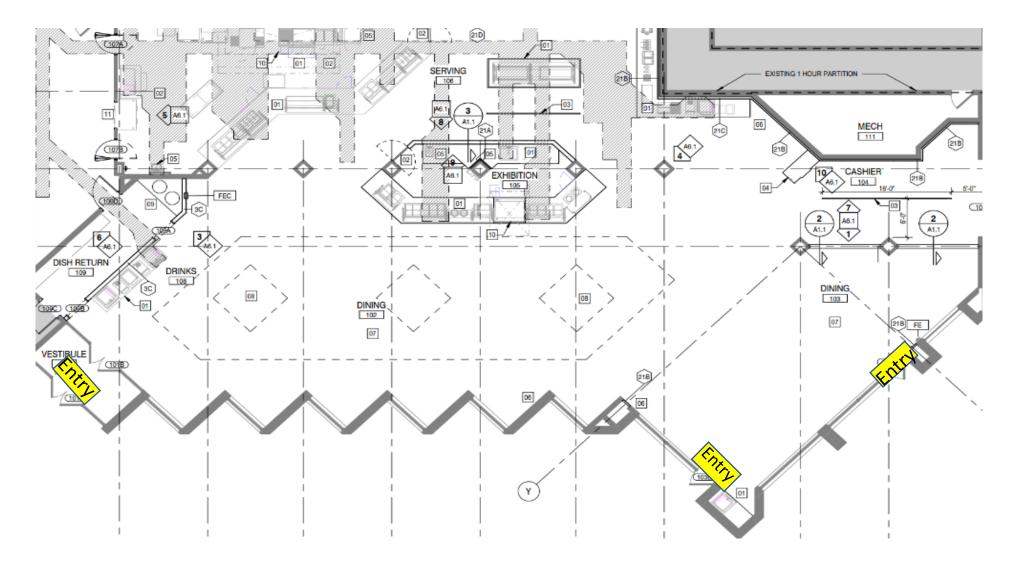

uites Upper Level Capacity 24</u>
- Welcome Center Conference Room 1<sup>st</sup> Floor Capacity 171
  - Welcome Center Food Court Capacity 400



# Alumni Skybox



#### ARC



# Athletic Skybox



#### Buchanan Auditorium



## Clyde Foster

Capacity 200 27621 antes. .0 38 ENTR -02 Entr LOMEN 10 6.0 H 1 A 12 He and the second se 701 DATA ELECT 7:912 4:00 4:4 + 2 40) 12 quad A 12 U. π . P 0 s D в 1-06 BAIL dn 39) FAG-2 B ¢. -07 31 Salar STACK -

MULTIPURPOSE ROOM LOWER LEVEL

# Dawson Auditorium



# Elmore Gym 1<sup>st</sup> Floor



## Event Center Level Floor Plan Quadrant B



#### Event Center Concourse Level Floor Plan Quadrant C





#### Event Center 107A & 107B

Capacity 94 Full Room

Capacity 47 utilizing Partition



#### Event Center 108



#### Foster Cafeteria Capacity 275



## Knight Exhibit Hall



# Knight Dining



# Ralph Lee Student Center



#### Stadium Skybox Suites Lower Level



# Stadium Skybox Upper Level



#### Welcome Center Conference Room 1<sup>st</sup> Floor



# Welcome Center Food Court