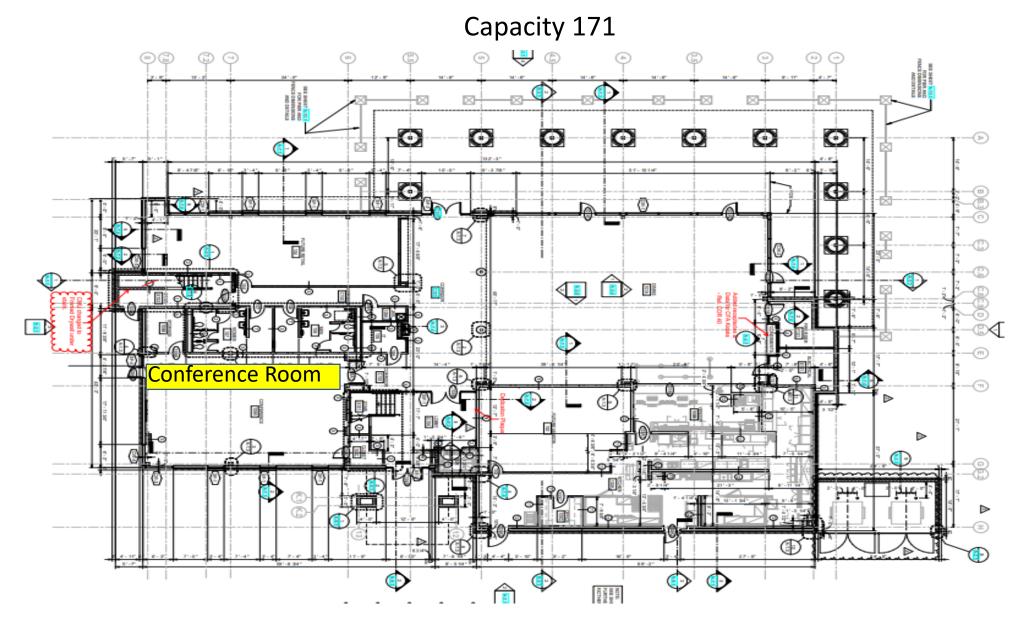

nan Auditorium



## Clyde Foster

Capacity 200 27621 antes. .0 38 ENTR -02 Entr LOMEN 10 6.0 H 1 A 12 He and the second se 701 DATA ELECT 7:912 4:00 4:4 + 2 40) 12 quad A 12 U. π . P 0 s D в 1-06 BAIL dn 39) FAG-2 B ¢. -07 31 Salar STACK -

MULTIPURPOSE ROOM LOWER LEVEL

# Dawson Auditorium



# Elmore Gym 1<sup>st</sup> Floor



## Event Center Level Floor Plan Quadrant B



#### Event Center Concourse Level Floor Plan Quadrant C





#### Event Center 107A & 107B

Capacity 94 Full Room

Capacity 47 utilizing Partition



#### Event Center 108



#### Foster Cafeteria Capacity 275



## Knight Exhibit Hall



# Knight Dining



# Ralph Lee Student Center



#### Stadium Skybox Suites Lower Level



# Stadium Skybox Upper Level



#### Welcome Center Conference Room 1<sup>st</sup> Floor



# Welcome Center Food Court