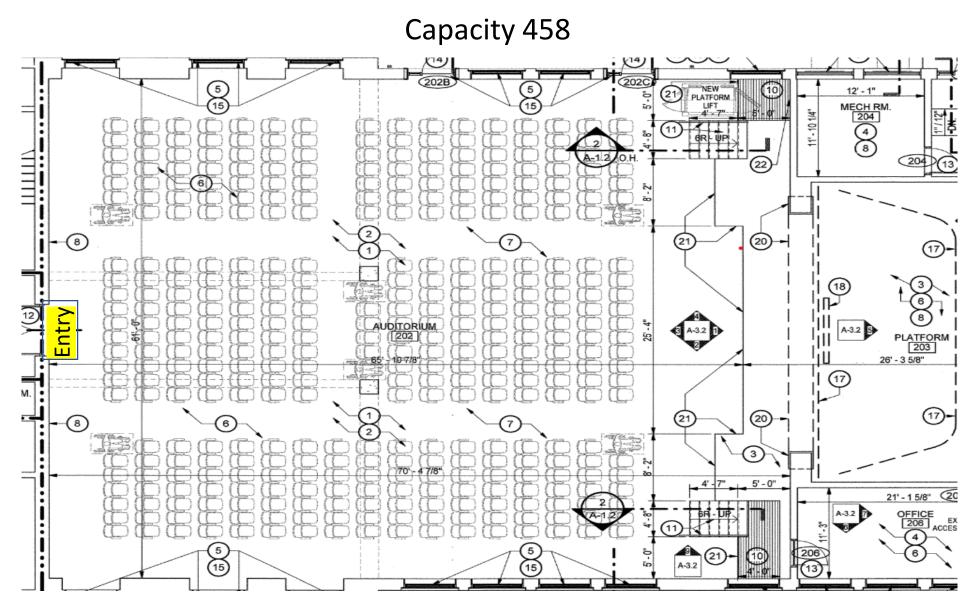

<u>Clyde Foster Capacity 200</u>
- Dawson Auditorium Capacity 298
- Elmore Gym 1<sup>st</sup> Floor Capacity 1,100
- Event Center Level Floor Plan Quadrant B Capacity 3,283
- Event Center Concourse Level Floor Plan Quadrant C Capacity 3,833
  - Event Center 107A & 107B Capacity 94 (47 utilizing partition)
    - Event Center 108 Capacity 96
    - Foster Cafeteria Capacity 275
    - Knight Exhibit Hall Capacity 250
      - Knight Dining Capacity 383
    - Ralph Lee Student Center Capacity 97

•

- <u>Stadium Skybox Suites Lower Level Capacity 24</u>
- <u>Stadium Skybox Suites Upper Level Capacity 24</u>
- Welcome Center Conference Room 1<sup>st</sup> Floor Capacity 171
  - Welcome Center Food Court Capacity 400



# Alumni Skybox



#### ARC



# Athletic Skybox



#### Buchanan Auditorium



## Clyde Foster

Capacity 200 27621 antes. .0 38 ENTR -02 Entr LOMEN 10 6.0 H 1 A 12 He and the second se 701 DATA ELECT 7:912 4:00 4:4 + 2 40) 12 quad A 12 U. π . P 0 s D в 1-06 BAIL dn 39) FAG-2 B ¢. -07 31 Salar STACK -

MULTIPURPOSE ROOM LOWER LEVEL

# Dawson Auditorium



# Elmore Gym 1<sup>st</sup> Floor



## Event Center Level Floor Plan Quadrant B



#### Event Center Concourse Level Floor Plan Quadrant C





#### Event Center 107A & 107B

Capacity 94 Full Room

Capacity 47 utilizing Partition



#### Event Center 108



#### Foster Cafeteria Capacity 275



## Knight Exhibit Hall



# Knight Dining



# Ralph Lee Student Center



#### Stadium Skybox Suites Lower Level



# Stadium Skybox Upper Level



#### Welcome Center Conference Room 1<sup>st</sup> Floor



# Welcome Cent