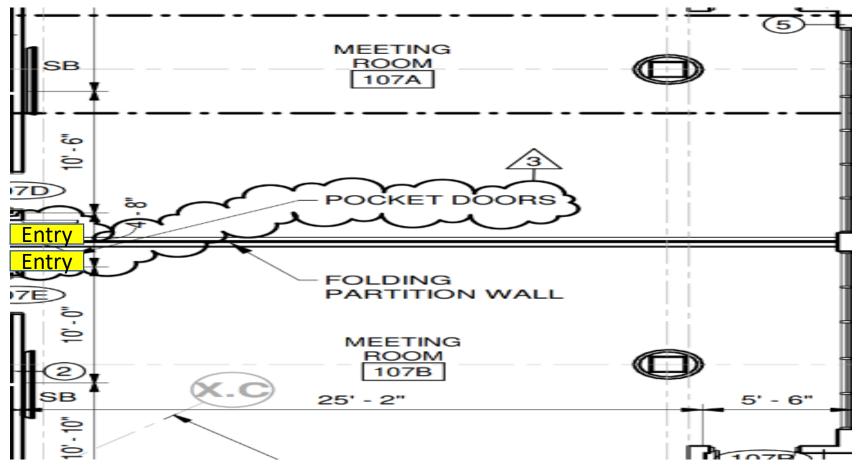

#### Event Center 107A & 107B

Capacity 94 Full Room

Capacity 47 utilizing Partition