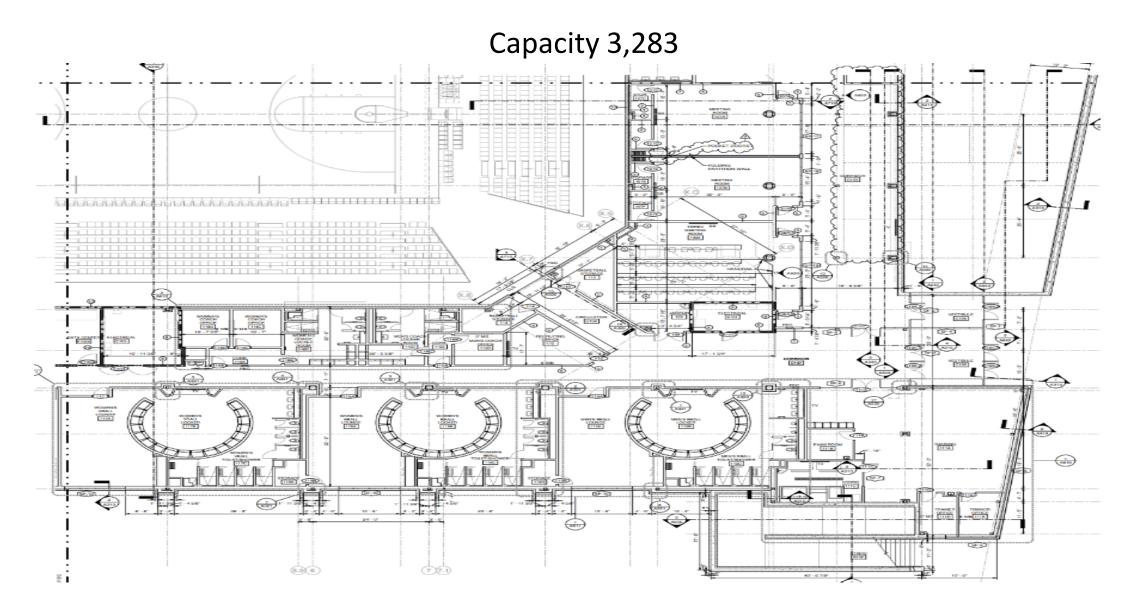

ia Capacity 275
    - Knight Exhibit Hall Capacity 250
      - Knight Dining Capacity 383
    - Ralph Lee Student Center Capacity 97

•

- <u>Stadium Skybox Suites Lower Level Capacity 24</u>
- <u>Stadium Skybox Suites Upper Level Capacity 24</u>
- Welcome Center Conference Room 1<sup>st</sup> Floor Capacity 171
  - Welcome Center Food Court Capacity 400



# Alumni Skybox



#### ARC



# Athletic Skybox



#### Buchanan Auditorium



## Clyde Foster

Capacity 200 27621 antes. .0 38 ENTR -02 Entr LOMEN 10 6.0 H 1 A 12 He and the second se 701 DATA ELECT 7:912 4:00 4:4 + 2 40) 12 quad A 12 U. π . P 0 s D в 1-06 BAIL dn 39) FAG-2 B ¢. -07 31 Salar STACK -

MULTIPURPOSE ROOM LOWER LEVEL

# Dawson Auditorium



# Elmore Gym 1<sup>st</sup> Floor



## Event Center Level Floor Plan Quadrant B



#### Event Center Concourse Level Floor Plan Quadrant C





#### Event Center 107A & 107B

Capacity 94 Full Room

Capacity 47 utilizing Partition



#### Event Center 108



#### Foster Cafeteria Capacity 275



## Knight Exhibit Hall



# Knight Dining



# Ralph Lee Student Center



#### Stadium Skybox Suites Lower Level



# Stadium Skybox Upper Level



#### Welcome Center Conference Room 1<sup>st</sup> Floor



# Welcome Center Food Court