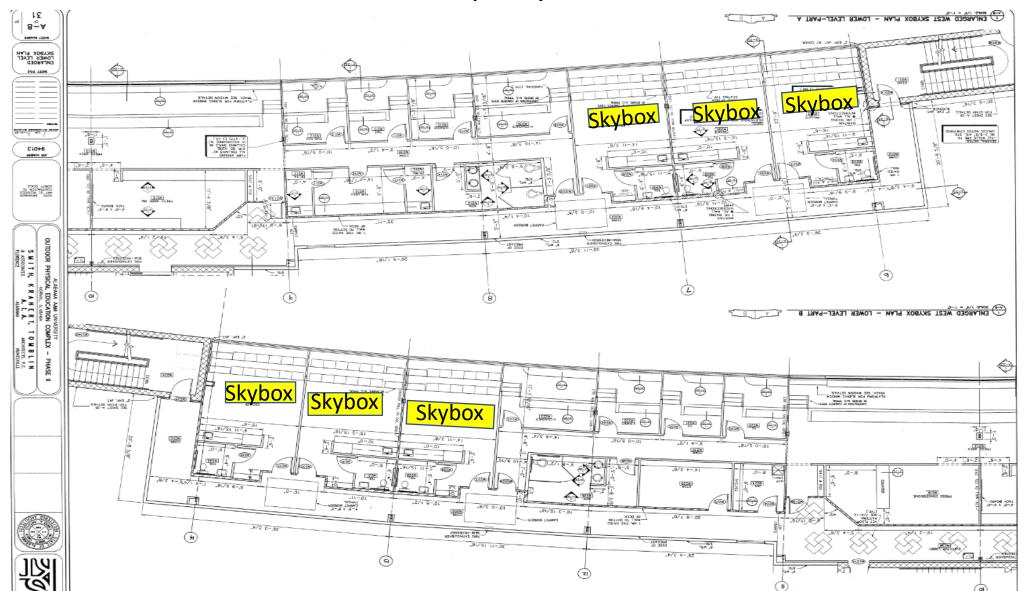

er Food Court Capacity 400



# Alumni Skybox



#### ARC



# Athletic Skybox



#### Buchanan Auditorium



## Clyde Foster

Capacity 200 27621 antes. .0 38 ENTR -02 Entr LOMEN 10 6.0 H 1 A 12 He and the second se 701 DATA ELECT 7:912 4:00 4:4 + 2 40) 12 quad A 12 U. π . P 0 s D в 1-06 BAIL dn 39) FAG-2 B ¢. -07 31 Salar STACK -

MULTIPURPOSE ROOM LOWER LEVEL

# Dawson Auditorium



# Elmore Gym 1<sup>st</sup> Floor



## Event Center Level Floor Plan Quadrant B



#### Event Center Concourse Level Floor Plan Quadrant C





#### Event Center 107A & 107B

Capacity 94 Full Room

Capacity 47 utilizing Partition



#### Event Center 108



#### Foster Cafeteria Capacity 275



## Knight Exhibit Hall



# Knight Dining



# Ralph Lee Student Center



#### Stadium Skybox Suites Lower Level



# Stadium Skybox Upper Level



#### Welcome Center Conference Room 1<sup>st</sup> Floor



# Welcome Center Food Court