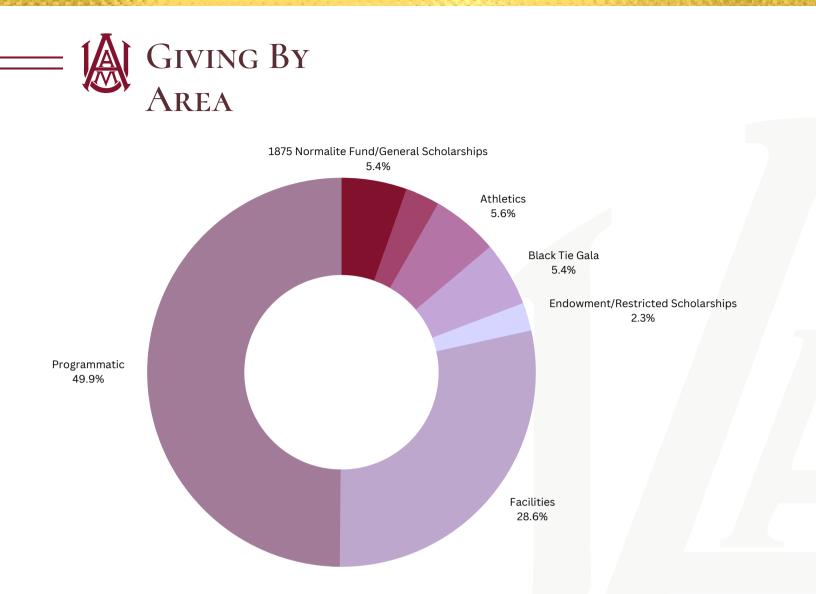

Total Transactions:

1,960

Tervice is Tovereignty

1875 NORMALITE FUND/GENERAL SCHOLARSHIPS: **\$492,893.45 - 5.43%** 

ANNUAL FUND/UNRESTRICTED: **\$259,905.37 - 2.86%** 

ATHLETICS: **\$532,243.92 - 5.55%** 

BLACK TIE GALA: **\$487,698.30 - 5.37%**  ENDOWMENT/RESTRICTED SCHOLARSHIPS: **\$211,979.54 – 2.34%** 

FACILITIES:

\$2,595,500.00 - 28.59%

ACADEMIC PROGRAMS AND SERVICES: **\$4,526,322.64 – 49.86%** 

ENDOWMENT/RESTRICTED SCHOLARSHIPS: **\$211,979.54 – 18%** 