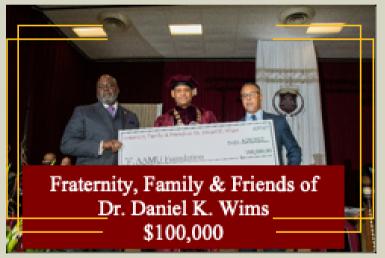

# \$850,000

*Through your generosity we received over \$850,000 in support of scholarships and academic programs during the 12th President's Investiture and 2022 Black Tie Gala weekend!* 