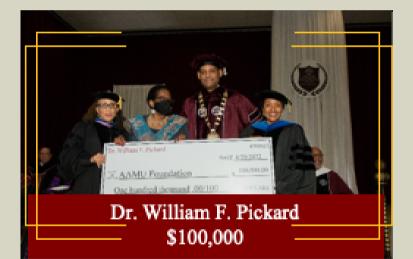

# \$850,000

*Through your generosity we received over \$850,000 in support of scholarships and academic programs during the 12th President's Investiture and 2022 Black Tie Gala weekend!* 