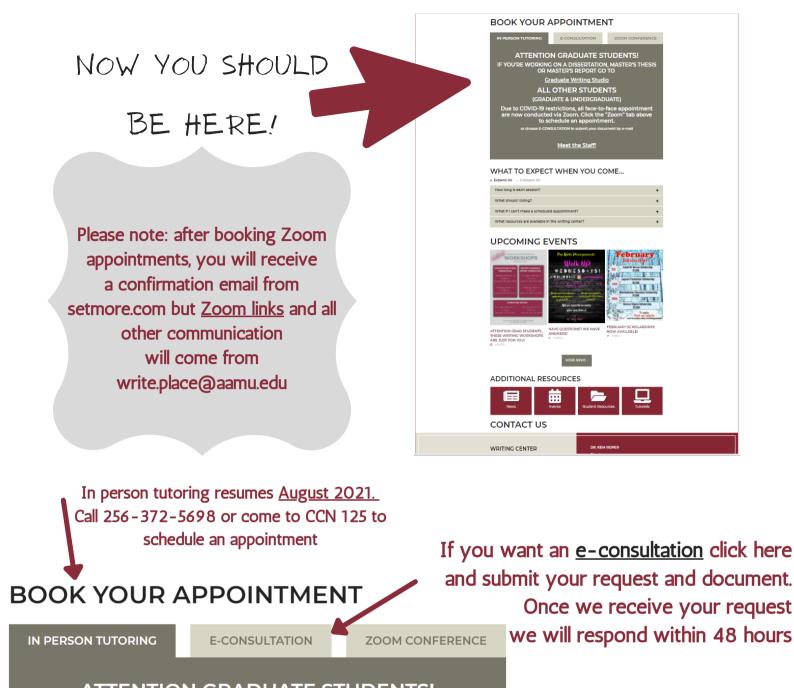

## ATTENTION GRADUATE STUDENTS!

IF YOU'RE WORKING ON A DISSERTATION, MASTER'S THESIS OR MASTER'S REPORT GO TO

Graduate Writing Studio

#### **ALL OTHER STUDENTS**

#### (GRADUATE & UNDERGRADUATE)

Due to COVID-19 restrictions, all face-to-face appointment are now conducted via Zoom. Click the "Zoom" tab above to schedule an appointment.

or choose E-CONSULTATION to submit your document by e-mail

Meet the Staff!

To Schedule a **ZOOM** appointment, follow these steps

## **BOOK YOUR APPOINTMENT**

**IN PERSON TUTORING** 

ZOOM CONFERENCE