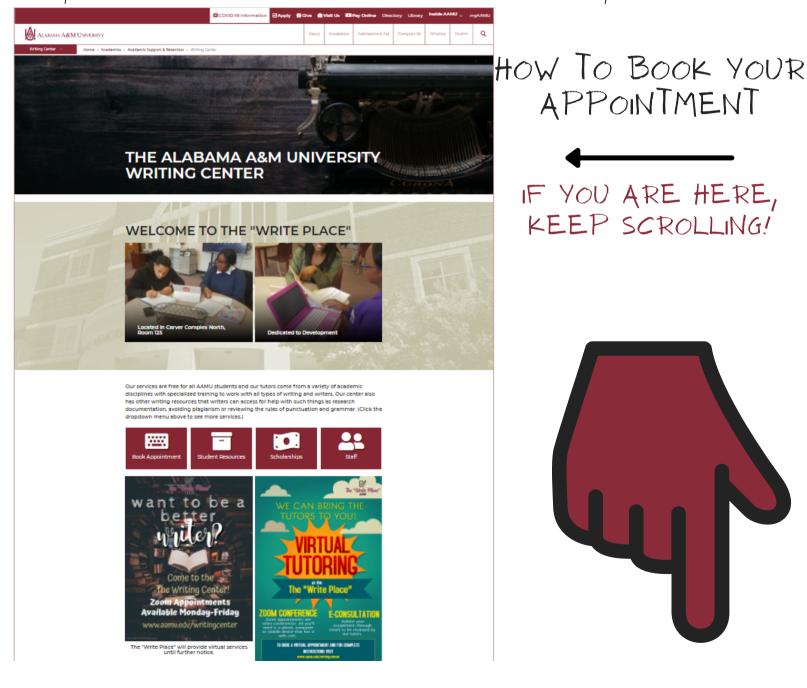

#### WHAT WE DO

The purpose of "The Write Place" is to focus on developing writers—not just writing! We promote writing as a process and work with writers at every stage of writing. Whether you have an idea or a fully developed draft, we're happy to partner with you!

### WHAT WE DON'T DO

The Writing Center is NOT an editing service. Your paper will NOT be edited and returned to you error free. Our job is to help you better understand and improve your writing. Thus, you can expect from us suggestions on how you can improve the overall format, structure, validity, and content.