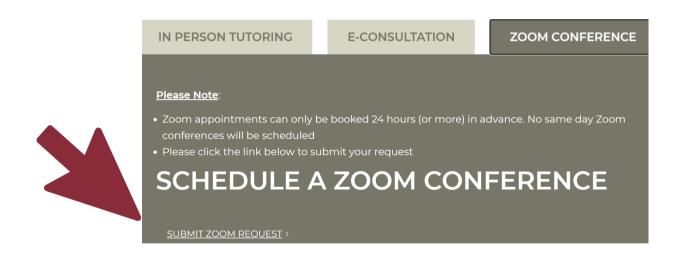

Meet the Staff!

To Schedule a **ZOOM** appointment, follow these steps

## **BOOK YOUR APPOINTMENT**

**IN PERSON TUTORING** 

ZOOM CONFERENCE

# 2-3 COMPLETE THIS FORM & SCHEDULE THE DATE

Instructions for the 2-step process are included in the form. Just click "Submit Zoom Request" and follow instructions.

4

CHECK E-MAIL FOR ZOOM LINK. E-MAIL WRITE.PLACE@AAMU.EDU IF YOU HAVE QUESTIONS/PROBLEMS!