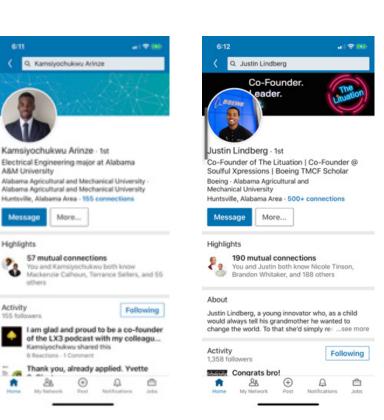

A complete LinkedIn profile will help you connect with opportunities by showcasing your unique professional story through experience, skills, and education. You can also use LinkedIn to join groups, post photos and videos, and more.

Learn how to set up a LinkedIn profile: Example #1 Example #2 Example #3