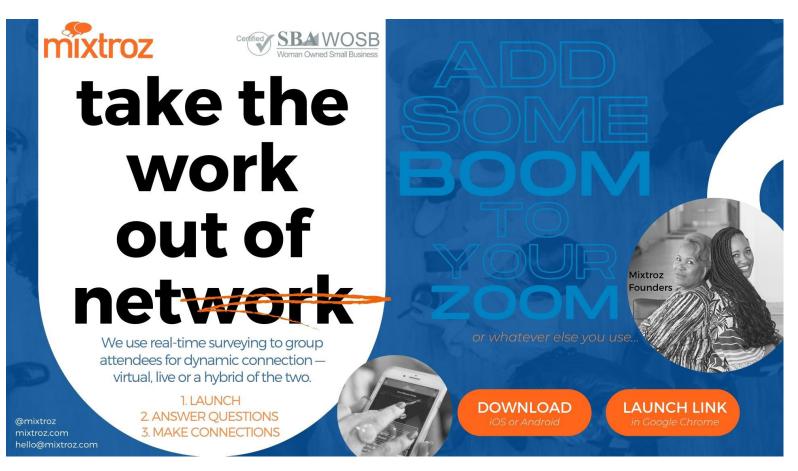

Stop in for brief informal conversations with Cluster Board members from Ability Plus, Amazon, Boeing, DENSO, Land O'Lakes, Lockheed Martin and Tec-Masters, Inc. Download the Mixtroz app on your phone or join from your computer.