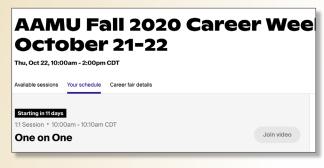

6. Click Your Schedule to see the sessions you've signed up to attend. When it's time for your 1:1 or Group Session, click the Join video link.

**Bulldogs** 

co-op

you

internship virtually.

Handshake

HOW DO I PREPARE FOR A VIRTUAL CAREER FAIR?