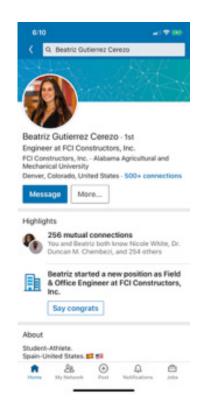

A complete LinkedIn profile will help you connect with opportunities by showcasing your unique professional story through experience, skills, and education. You can also use LinkedIn to join groups, post photos and videos, and more.

Learn how to set up a LinkedIn profile: Example #1 Example #2 Example #3