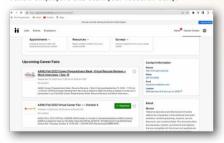

6

- Check out the Upcoming Career Fairs · Click on the events to see the employers participating in the career fairs
- Follow employers and Start your research early!