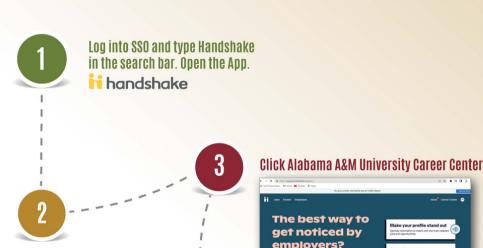

### How Do I Sign Up for the Virtual Career Fair?

### First, be prepared...

- · Conduct research on the employers in advance
- Practice interviewing by coming to workshops and Mock Interview events; look up the STAR Method
- Be Camera Ready
- Sit at your desk and be sure to have a plain background
- Test your internet connection
- Show up at least 5 minutes early
- You are ready, Bulldog!

Watch the video for more information.

### **Customize and complete your** profile

- · Upload your resume
- · Make your profile public
- · Be sure to check your inbox; employers contact students directly

The best way to get noticed by

employers?

6

- Check out the Upcoming Career Fairs · Click on the events to see the employers participating in the career fairs
- Follow employers and Start your research early!

### For the Virtual Career Fair, read the FAOs and check out the video if needed

- · Click REGISTER
- · Review the Employer Sessions
- Select Group Sessions (30 minutes) and Individual Sessions (10 minutes) with as many employers as you can

On the day of the Virtual Career Fair, click on the links provided by employers