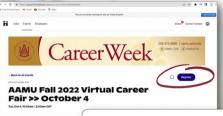

### For the Virtual Career Fair, read the FAOs and check out the video if needed

- · Click REGISTER
- · Review the Employer Sessions
- Select Group Sessions (30 minutes) and Individual Sessions (10 minutes) with as many employers as you can

On the day of the Virtual Career Fair, click on the links provided by employers